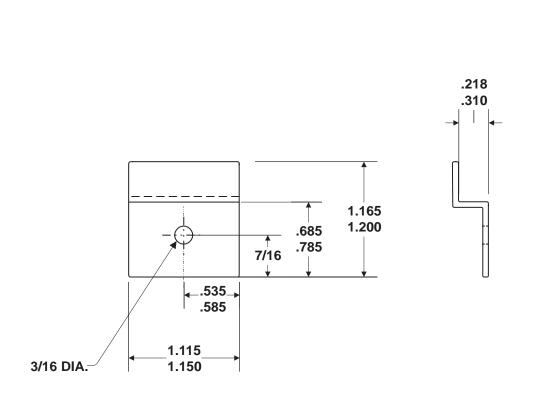

| F         |                 |     | TOLERANCES<br>(EXCEPT AS NOTED) | FIGLEY             | STAMPING CO.                |
|-----------|-----------------|-----|---------------------------------|--------------------|-----------------------------|
| E         |                 |     |                                 | DEFIANCE, OH 43512 |                             |
| D         |                 |     | FRACTION: +/- 1/16              |                    | ·                           |
| С         |                 |     | 2 PL DEC.: +/050                | PHONE: (419)       | 782-6896 FAX: (419)784-5721 |
| В         |                 |     | 3 PL DEC.: +/010                | PART N0: 10257     |                             |
| l a       | REDRAWN 2/26/03 | MGZ | ANGLES: +/- 1 DEGREE            |                    |                             |
| <u> </u>  |                 |     | 1                               | PART NAME:         | TOP FASTENER                |
| NO.       | DATE            | BY  |                                 |                    | TOP PASTENER                |
| REVISIONS |                 |     | DATE:<br>FEBRUARY 26, 2003      | DRAWN BY:<br>MGZ   | DO NOT SCALE                |

**MATERIAL**:

C.R. SAE1008/1010

16 GA STEEL SHEET HRP&O -