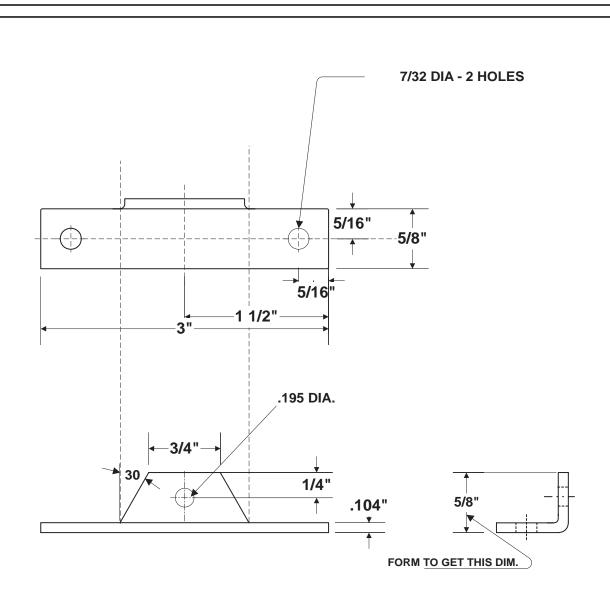

FINISH: BLACK ENAMEL

MATERIAL: 12 GA STEEL ALTERNATE MATERIAL: 11 GA STEEL

| F         |                        |     | TOLERANCES<br>(EXCEPT AS NOTED) | FIGLE              | STAN               | IPING CO.          |
|-----------|------------------------|-----|---------------------------------|--------------------|--------------------|--------------------|
| E         |                        |     | FRACTION: +/- 1/16              | DEFIANCE, OH 43512 |                    |                    |
| D         |                        |     |                                 | PHONE: (419)       | \7 <u>82</u> _6806 | FAX: (419)784-5721 |
| С         |                        |     | 2 PL DEC.: +/050                | FIIONE. (419)      | 1102-0090          | TAX. (419)/04-3/21 |
| В         |                        |     | 3 PL DEC.: +/010                | PART NO: 10407     |                    |                    |
| Α         | <b>REDRAWN 2/18/03</b> | MGZ | ANGLES: +/- 1 DEGREE            |                    |                    |                    |
| NO.       | DATE                   | BY  |                                 | PART NAME: BRACKET |                    |                    |
| REVISIONS |                        |     | DATE:<br>FEB 18, 2003           | DRAWN BY:<br>MGZ   | DO                 | NOT SCALE          |